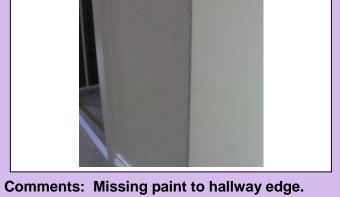

| <u>Area</u>          | <u>Item</u><br><u>Category</u> | <u>Detail &amp; Cleanliness</u>                                                          | <u>Condition</u> |
|----------------------|--------------------------------|------------------------------------------------------------------------------------------|------------------|
| <u>Hallway</u>       | Walls Paint                    | Plastered walls painted matt magnolia. Some paint missing in isolated area of wall edge. | Good             |
| N/A<br>('Check-Out') | N/A                            |                                                                                          | N/A              |
| <u>Hallway</u>       | Carpets/Floors                 | Beige carpets.                                                                           | Good             |
| N/A<br>('Check-Out') | N/A                            |                                                                                          | N/A              |
| Hallway              | Skirting                       | White gloss.                                                                             | Good             |
| N/A<br>('Check-Out') | N/A                            |                                                                                          | N/A              |
| <u>Hallway</u>       | Fixtures                       | White radiator.                                                                          | Good             |
| N/A<br>('Check-Out') | N/A                            |                                                                                          | N/A              |