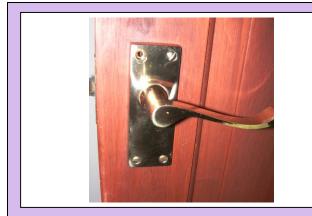

# **Inspection Specifics**

| Area                 | <u>Item</u><br><u>Category</u> | Detail & Cleanliness                                                                                                                                                                                                                                                                                                                                                                                                                                                                 | Condition |
|----------------------|--------------------------------|--------------------------------------------------------------------------------------------------------------------------------------------------------------------------------------------------------------------------------------------------------------------------------------------------------------------------------------------------------------------------------------------------------------------------------------------------------------------------------------|-----------|
| <u>Entrance</u>      | Doors/Frames                   | Mahogany painted wooden door with brass effect letterbox flap, brass handle and Yale type lock. Screw hook fitted into top-centre. Brass handle worn and sticks when opening. Yale type lock in working order. Wireless white doorbell (in working order). Clear and lime tile effect privacy glass windows. Glass generally clean, but grubby to edges. Cleanliness standard 'Average Domestic' (Please see glossary of terms for cleanliness and condition descriptions – page 1). | Fair      |
| N/A<br>('Check-Out') | N/A                            |                                                                                                                                                                                                                                                                                                                                                                                                                                                                                      | N/A       |
| <u>Entrance</u>      | Doors/Frames                   | Reverse side of front door: Painted Mahogany; Brass Yale handle; Security chain missing from brass fixing; Letter-box flap loosely fitted on inside.                                                                                                                                                                                                                                                                                                                                 | Good      |
| N/A<br>('Check-Out') | N/A                            |                                                                                                                                                                                                                                                                                                                                                                                                                                                                                      | N/A       |
| Entrance Hall        | Windows Sills                  | Clear and lime tile effect privacy glass blocks. Some grouting missing in-between blocks.                                                                                                                                                                                                                                                                                                                                                                                            | Fair      |
| N/A<br>('Check-Out') | N/A                            |                                                                                                                                                                                                                                                                                                                                                                                                                                                                                      | N/A       |
| Entrance Hall        | Walls Paint                    | Magnolia painted walls (matt). No picture hooks/marks present.                                                                                                                                                                                                                                                                                                                                                                                                                       | Good      |
| N/A<br>('Check-Out') | N/A                            |                                                                                                                                                                                                                                                                                                                                                                                                                                                                                      | N/A       |