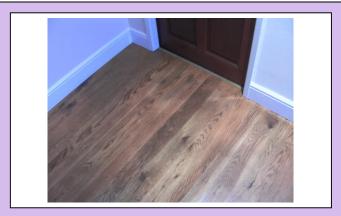

**Comments: Entrance hall overview** 

Comments: In-between glass brick grouting.

| <u>Area</u>          | <u>Item</u><br><u>Category</u> | Detail & Cleanliness                                                                         | Condition |
|----------------------|--------------------------------|----------------------------------------------------------------------------------------------|-----------|
| Entrance Hall        | Ceiling                        | Plastered, painted white (matt) with white coving around edges.                              | Good      |
| N/A<br>('Check-Out') | N/A                            |                                                                                              | N/A       |
| Entrance Hall        | Carpets/Floors                 | Solid oak flooring.                                                                          | Good      |
| N/A<br>('Check-Out') | N/A                            |                                                                                              | N/A       |
| Entrance Hall        | Skirting                       | White gloss skirting with build-up of dust/hair.<br>Cleanliness standard 'Average Domestic'. | Good      |
| N/A<br>('Check-Out') | N/A                            |                                                                                              | N/A       |
| Entrance Hall        | Sockets Switches               | 2 X Double socket plugs (white plastic) – Not tested.                                        | Good      |
| N/A<br>('Check-Out') | N/A                            |                                                                                              | N/A       |

Comments: Skirting with build-up of dust/hair.

Comments: Entrance hall solid-oak flooring.

| Area                 | <u>Item</u><br><u>Category</u> | Detail & Cleanliness                                                                                                                                                                                                                                      | Condition |
|----------------------|--------------------------------|-----------------------------------------------------------------------------------------------------------------------------------------------------------------------------------------------------------------------------------------------------------|-----------|
| Entrance Hall        | Alarms                         | Burglar alarm sensor responds to movement. Smoke alarm present – not tested.                                                                                                                                                                              | Good      |
| N/A<br>('Check-Out') | N/A                            |                                                                                                                                                                                                                                                           | N/A       |
| Entrance Hall        | Fixtures                       | 10 X spotlights with chrome fittings. Bulbs tested – in working order.                                                                                                                                                                                    | Good      |
| N/A<br>('Check-Out') | N/A                            |                                                                                                                                                                                                                                                           | N/A       |
| <u>Kitchen</u>       | Doors/Frames                   | Dark mahogany painted door with brass handle. Screw missing in top right hand corner of door handle. Some minor scratches/indentations are present in bottom right/left panels. Dust present on edges of panels. Cleanliness standard 'Average Domestic'. | Fair      |
| N/A<br>('Check-Out') | N/A                            |                                                                                                                                                                                                                                                           | N/A       |
| Kitchen              | Doors/Frames                   | Reverse side: Dark mahogany painted door with brass handle. Paint splashes present on base of door. Cleanliness standard 'Average Domestic'.                                                                                                              | Fair      |
| N/A<br>('Check-Out') | N/A                            |                                                                                                                                                                                                                                                           | N/A       |