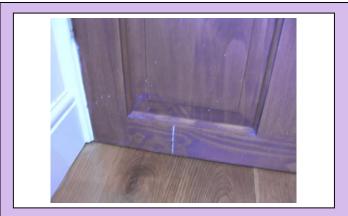

Comments: Venetian blinds dust build-up.

Comments: Mould and mildew on window sills.

| <u>Area</u>          | <u>Item</u><br><u>Category</u> | Detail & Cleanliness                                                                                                                                                                                             | <u>Condition</u> |
|----------------------|--------------------------------|------------------------------------------------------------------------------------------------------------------------------------------------------------------------------------------------------------------|------------------|
| Bedroom 1            | Sockets Switches               | 1 x light switch (chrome).<br>2 x Double plug sockets (white plastic).                                                                                                                                           | Good             |
| N/A<br>('Check-Out') | N/A                            |                                                                                                                                                                                                                  | N/A              |
| Bedroom 1            | Fixtures                       | 6 x chrome spotlights. Bulbs tested – two not working.                                                                                                                                                           | Good             |
| N/A<br>('Check-Out') | N/A                            |                                                                                                                                                                                                                  | N/A              |
| Bedroom 1            | Fixtures                       | 1 x white radiator.                                                                                                                                                                                              | Good             |
| N/A<br>('Check-Out') | N/A                            |                                                                                                                                                                                                                  | N/A              |
| <u>Bathroom</u>      | Doors/Frames                   | Dark mahogany painted door with brass handle. Handle is faulty and sticks when opened. Locking mechanism is missing altogether. Lower-left panel has split in the wood. Cleanliness Standard 'Average Domestic'. | Poor             |
| N/A<br>('Check-Out') | N/A                            |                                                                                                                                                                                                                  | N/A              |

Comments: Bathroom door missing lock and corrosion.

Comments: Split in bathroom door.

| <u>Area</u>          | <u>Item</u><br><u>Category</u> | Detail & Cleanliness                                                                                                                                                                                                                                                      | <u>Condition</u> |
|----------------------|--------------------------------|---------------------------------------------------------------------------------------------------------------------------------------------------------------------------------------------------------------------------------------------------------------------------|------------------|
| <u>Bathroom</u>      | Doors/Frames                   | Reverse Side: Dark mahogany painted door with brass handle. Handle is faulty and sticks when opened. Locking mechanism is missing altogether. Lower-right panel has split in the wood. Handle itself showing signs of corrosion. Cleanliness Standard 'Average Domestic'. | Poor             |
| N/A<br>('Check-Out') | N/A                            |                                                                                                                                                                                                                                                                           | N/A              |
| <u>Bathroom</u>      | Ceiling                        | Plastered painted white. Paint is coming away around the outer edges where wall meets tiles.                                                                                                                                                                              | Good             |
| N/A<br>('Check-Out') | N/A                            |                                                                                                                                                                                                                                                                           | N/A              |
| <u>Bathroom</u>      | Walls Paint                    | White tiles with blue/turquoise mosaic pattern.                                                                                                                                                                                                                           | Good             |
| N/A<br>('Check-Out') | N/A                            |                                                                                                                                                                                                                                                                           | N/A              |
| <u>Bathroom</u>      | Windows Sills                  | 2 X White PVC windows. 2 X brass handles (1 key present).                                                                                                                                                                                                                 | Good             |
| N/A<br>('Check-Out') | N/A                            |                                                                                                                                                                                                                                                                           | N/A              |