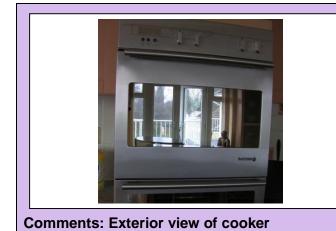

Comments: Suspended lights (dust/cobwebs)

| Area                 | <u>Item</u><br><u>Category</u> | Detail & Cleanliness                                                                                                                                                                                                                                                                                                                                                     | Condition |
|----------------------|--------------------------------|--------------------------------------------------------------------------------------------------------------------------------------------------------------------------------------------------------------------------------------------------------------------------------------------------------------------------------------------------------------------------|-----------|
| <u>Kitchen</u>       | Appliances                     | DeDeitrich cooker in matt chrome finish (integrated). 1 x oven compartment. 1 x grill compartment. Finger marks present to exterior. Interior excessive build-up of crumbs and grease – heavily soiled. Oven door hinge is faulty and sticks. Control dial is also loose. 2 X oven racks also inside (not cleaned). Cleanliness Standard 'Not Cleaned'. Oven not tested. | Fair      |
| N/A<br>('Check-Out') | N/A                            |                                                                                                                                                                                                                                                                                                                                                                          | N/A       |
| <u>Kitchen</u>       | Appliances                     | DeDeitrich integrated gas hob with 5 x rings and 6 x control dials. Grease and food residue surrounding rings. Gas hobs not tested. Cleanliness Standard 'Poor'.                                                                                                                                                                                                         | Good      |
| N/A<br>('Check-Out') | N/A                            |                                                                                                                                                                                                                                                                                                                                                                          | N/A       |
| <u>Kitchen</u>       | Appliances                     | Integrated fridge (make model unknown) with small freezer compartment. Appears in working order. 3 x shelves and 2 x trays. Light in working order.                                                                                                                                                                                                                      | Good      |
| N/A<br>('Check-Out') | N/A                            |                                                                                                                                                                                                                                                                                                                                                                          | N/A       |
| <u>Kitchen</u>       | Alarms                         | Burglar alarm sensor appears in working order.                                                                                                                                                                                                                                                                                                                           | Good      |
| N/A<br>('Check-Out') | N/A                            |                                                                                                                                                                                                                                                                                                                                                                          | N/A       |