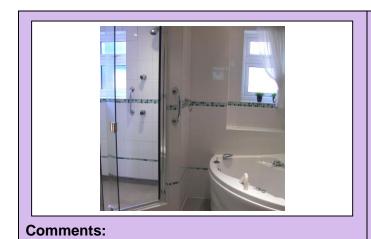

Comments: Bathroom door missing lock and corrosion.

Comments: Split in bathroom door.

| <u>Area</u>          | <u>Item</u><br><u>Category</u> | Detail & Cleanliness                                                                                                                                                                                                                                                      | <u>Condition</u> |
|----------------------|--------------------------------|---------------------------------------------------------------------------------------------------------------------------------------------------------------------------------------------------------------------------------------------------------------------------|------------------|
| <u>Bathroom</u>      | Doors/Frames                   | Reverse Side: Dark mahogany painted door with brass handle. Handle is faulty and sticks when opened. Locking mechanism is missing altogether. Lower-right panel has split in the wood. Handle itself showing signs of corrosion. Cleanliness Standard 'Average Domestic'. | Poor             |
| N/A<br>('Check-Out') | N/A                            |                                                                                                                                                                                                                                                                           | N/A              |
| <u>Bathroom</u>      | Ceiling                        | Plastered painted white. Paint is coming away around the outer edges where wall meets tiles.                                                                                                                                                                              | Good             |
| N/A<br>('Check-Out') | N/A                            |                                                                                                                                                                                                                                                                           | N/A              |
| <u>Bathroom</u>      | Walls Paint                    | White tiles with blue/turquoise mosaic pattern.                                                                                                                                                                                                                           | Good             |
| N/A<br>('Check-Out') | N/A                            |                                                                                                                                                                                                                                                                           | N/A              |
| <u>Bathroom</u>      | Windows Sills                  | 2 X White PVC windows. 2 X brass handles (1 key present).                                                                                                                                                                                                                 | Good             |
| N/A<br>('Check-Out') | N/A                            |                                                                                                                                                                                                                                                                           | N/A              |