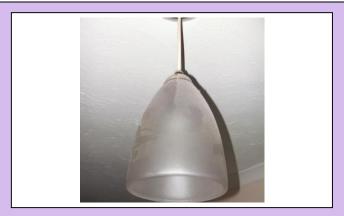

Comments: Loose screw to plug socket

| Area                 | <u>Item</u><br><u>Category</u> | Detail & Cleanliness                                                                                                                                                                                                                                                                        | <u>Condition</u> |
|----------------------|--------------------------------|---------------------------------------------------------------------------------------------------------------------------------------------------------------------------------------------------------------------------------------------------------------------------------------------|------------------|
| <u>Kitchen</u>       | Fixtures                       | Corner unit with 4 opaque glass panels. 4 X doors. 4 X chrome handles. Inside: 4 X shelves.                                                                                                                                                                                                 | Good             |
| N/A<br>('Check-Out') | N/A                            |                                                                                                                                                                                                                                                                                             | N/A              |
| <u>Kitchen</u>       | Fixtures                       | Black speckled granite topped island with lightwood surround. Comprised of 3 x drawers (nearside) with 3 x chrome handles. 2 x open shelves. Note: Some of the vinyl covering is lifting from the shelf edge. Opposite side: 5 sectioned wine rack and 2 x drawers with 2 x chrome handles. | Good             |
| N/A<br>('Check-Out') | N/A                            |                                                                                                                                                                                                                                                                                             | N/A              |
| <u>Kitchen</u>       | Fixtures                       | Built-in lightwood cupboards and drawers. 2 X cupboards with opaque glass panels. 12 x drawers. 11 x cupboards. All complete with chrome handles. Inside condition/cleanliness also good. Work-surfaces topped with black speckled granite.                                                 | Good             |
| N/A<br>('Check-Out') | N/A                            |                                                                                                                                                                                                                                                                                             | N/A              |
| <u>Kitchen</u>       | Fixtures                       | 3 X suspended lights with chrome finish and opaque glass. Build-up of dust/hair/cobwebs. Cleanliness standard 'Poor'. 2 X integrated speakers. 14 x spotlights with chrome fittings. All bulbs tested and in working order.                                                                 | Good             |
| N/A<br>('Check-Out') | N/A                            |                                                                                                                                                                                                                                                                                             | N/A              |

Comments: Suspended lights (dust/cobwebs)

| Area                 | <u>Item</u><br><u>Category</u> | Detail & Cleanliness                                                                                                                                                                                                                                                                                                                                                     | Condition |
|----------------------|--------------------------------|--------------------------------------------------------------------------------------------------------------------------------------------------------------------------------------------------------------------------------------------------------------------------------------------------------------------------------------------------------------------------|-----------|
| <u>Kitchen</u>       | Appliances                     | DeDeitrich cooker in matt chrome finish (integrated). 1 x oven compartment. 1 x grill compartment. Finger marks present to exterior. Interior excessive build-up of crumbs and grease – heavily soiled. Oven door hinge is faulty and sticks. Control dial is also loose. 2 X oven racks also inside (not cleaned). Cleanliness Standard 'Not Cleaned'. Oven not tested. | Fair      |
| N/A<br>('Check-Out') | N/A                            |                                                                                                                                                                                                                                                                                                                                                                          | N/A       |
| <u>Kitchen</u>       | Appliances                     | DeDeitrich integrated gas hob with 5 x rings and 6 x control dials. Grease and food residue surrounding rings. Gas hobs not tested. Cleanliness Standard 'Poor'.                                                                                                                                                                                                         | Good      |
| N/A<br>('Check-Out') | N/A                            |                                                                                                                                                                                                                                                                                                                                                                          | N/A       |
| <u>Kitchen</u>       | Appliances                     | Integrated fridge (make model unknown) with small freezer compartment. Appears in working order. 3 x shelves and 2 x trays. Light in working order.                                                                                                                                                                                                                      | Good      |
| N/A<br>('Check-Out') | N/A                            |                                                                                                                                                                                                                                                                                                                                                                          | N/A       |
| <u>Kitchen</u>       | Alarms                         | Burglar alarm sensor appears in working order.                                                                                                                                                                                                                                                                                                                           | Good      |
| N/A<br>('Check-Out') | N/A                            |                                                                                                                                                                                                                                                                                                                                                                          | N/A       |