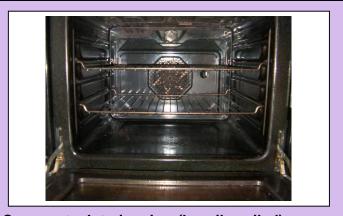

Comments: Suspended lights (dust/cobwebs)

| Area                 | <u>Item</u><br><u>Category</u> | Detail & Cleanliness                                                                                                                                                                                                                                                                                                                                                     | Condition |
|----------------------|--------------------------------|--------------------------------------------------------------------------------------------------------------------------------------------------------------------------------------------------------------------------------------------------------------------------------------------------------------------------------------------------------------------------|-----------|
| <u>Kitchen</u>       | Appliances                     | DeDeitrich cooker in matt chrome finish (integrated). 1 x oven compartment. 1 x grill compartment. Finger marks present to exterior. Interior excessive build-up of crumbs and grease – heavily soiled. Oven door hinge is faulty and sticks. Control dial is also loose. 2 X oven racks also inside (not cleaned). Cleanliness Standard 'Not Cleaned'. Oven not tested. | Fair      |
| N/A<br>('Check-Out') | N/A                            |                                                                                                                                                                                                                                                                                                                                                                          | N/A       |
| <u>Kitchen</u>       | Appliances                     | DeDeitrich integrated gas hob with 5 x rings and 6 x control dials. Grease and food residue surrounding rings. Gas hobs not tested. Cleanliness Standard 'Poor'.                                                                                                                                                                                                         | Good      |
| N/A<br>('Check-Out') | N/A                            |                                                                                                                                                                                                                                                                                                                                                                          | N/A       |
| <u>Kitchen</u>       | Appliances                     | Integrated fridge (make model unknown) with small freezer compartment. Appears in working order. 3 x shelves and 2 x trays. Light in working order.                                                                                                                                                                                                                      | Good      |
| N/A<br>('Check-Out') | N/A                            |                                                                                                                                                                                                                                                                                                                                                                          | N/A       |
| <u>Kitchen</u>       | Alarms                         | Burglar alarm sensor appears in working order.                                                                                                                                                                                                                                                                                                                           | Good      |
| N/A<br>('Check-Out') | N/A                            |                                                                                                                                                                                                                                                                                                                                                                          | N/A       |

**Comments: Interior view (heavily soiled)** 

| <u>Area</u>          | <u>Item</u><br><u>Category</u> | Detail & Cleanliness                                                                                                                                                 | <u>Condition</u> |
|----------------------|--------------------------------|----------------------------------------------------------------------------------------------------------------------------------------------------------------------|------------------|
| <u>Kitchen</u>       | Sink                           | Matt chrome double basin sink with chrome mixer-taps and draining board. Filter plugs present for both sinks.                                                        | Good             |
| N/A<br>('Check-Out') | N/A                            |                                                                                                                                                                      | N/A              |
| <u>Kitchen</u>       | Extractor Fan                  | Build-up of grease, mesh discoloured. Cleanliness standard 'Poor'.                                                                                                   | Fair             |
| N/A<br>('Check-Out') | N/A                            |                                                                                                                                                                      | N/A              |
| <u>Stairs</u>        | Walls Paint                    | Plastered walls painted matt magnolia. There is some discolouration to the mid-section of the wall and a small indentation. Cleanliness standard 'Average Domestic'. | Fair             |
| N/A<br>('Check-Out') | N/A                            |                                                                                                                                                                      | N/A              |
| <u>Stairs</u>        | Carpets/Floors                 | Beige carpets. Cleaned to 'Professional' standard – receipt seen.                                                                                                    | Good             |
| N/A<br>('Check-Out') | N/A                            |                                                                                                                                                                      | N/A              |