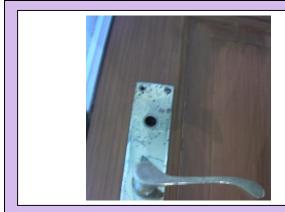

Comments: Venetian blinds dust build-up.

Comments: Mould and mildew on window sills.

| <u>Area</u>          | <u>Item</u><br><u>Category</u> | Detail & Cleanliness                                                                                                                                                                                             | <u>Condition</u> |
|----------------------|--------------------------------|------------------------------------------------------------------------------------------------------------------------------------------------------------------------------------------------------------------|------------------|
| Bedroom 1            | Sockets Switches               | 1 x light switch (chrome).<br>2 x Double plug sockets (white plastic).                                                                                                                                           | Good             |
| N/A<br>('Check-Out') | N/A                            |                                                                                                                                                                                                                  | N/A              |
| Bedroom 1            | Fixtures                       | 6 x chrome spotlights. Bulbs tested – two not working.                                                                                                                                                           | Good             |
| N/A<br>('Check-Out') | N/A                            |                                                                                                                                                                                                                  | N/A              |
| Bedroom 1            | Fixtures                       | 1 x white radiator.                                                                                                                                                                                              | Good             |
| N/A<br>('Check-Out') | N/A                            |                                                                                                                                                                                                                  | N/A              |
| <u>Bathroom</u>      | Doors/Frames                   | Dark mahogany painted door with brass handle. Handle is faulty and sticks when opened. Locking mechanism is missing altogether. Lower-left panel has split in the wood. Cleanliness Standard 'Average Domestic'. | Poor             |
| N/A<br>('Check-Out') | N/A                            |                                                                                                                                                                                                                  | N/A              |

Comments: Bathroom door missing lock and corrosion.

Comments: Split in bathroom door.

| <u>Area</u>          | <u>Item</u><br><u>Category</u> | Detail & Cleanliness                                                                                                                                                                                                                                                      | <u>Condition</u> |
|----------------------|--------------------------------|---------------------------------------------------------------------------------------------------------------------------------------------------------------------------------------------------------------------------------------------------------------------------|------------------|
| <u>Bathroom</u>      | Doors/Frames                   | Reverse Side: Dark mahogany painted door with brass handle. Handle is faulty and sticks when opened. Locking mechanism is missing altogether. Lower-right panel has split in the wood. Handle itself showing signs of corrosion. Cleanliness Standard 'Average Domestic'. | Poor             |
| N/A<br>('Check-Out') | N/A                            |                                                                                                                                                                                                                                                                           | N/A              |
| <u>Bathroom</u>      | Ceiling                        | Plastered painted white. Paint is coming away around the outer edges where wall meets tiles.                                                                                                                                                                              | Good             |
| N/A<br>('Check-Out') | N/A                            |                                                                                                                                                                                                                                                                           | N/A              |
| <u>Bathroom</u>      | Walls Paint                    | White tiles with blue/turquoise mosaic pattern.                                                                                                                                                                                                                           | Good             |
| N/A<br>('Check-Out') | N/A                            |                                                                                                                                                                                                                                                                           | N/A              |
| <u>Bathroom</u>      | Windows Sills                  | 2 X White PVC windows. 2 X brass handles (1 key present).                                                                                                                                                                                                                 | Good             |
| N/A<br>('Check-Out') | N/A                            |                                                                                                                                                                                                                                                                           | N/A              |