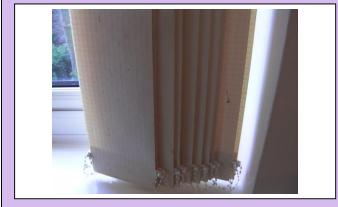

| <u>Area</u>          | <u>Item</u><br><u>Category</u> | Detail & Cleanliness                                                                                                                                                    | Condition |
|----------------------|--------------------------------|-------------------------------------------------------------------------------------------------------------------------------------------------------------------------|-----------|
| Bedroom 1            | Windows Sills                  | 2 X PVC windows (white). 3 X brass handles (no keys present). Sills painted white (gloss). Mould and mildew build-up in window/sill edges. Cleanliness Standard 'Poor'. | Fair      |
| N/A<br>('Check-Out') | N/A                            |                                                                                                                                                                         | N/A       |
| Bedroom 1            | Curtains/Blinds                | 2 X fitted dark-wood venetian blinds. Slats have build-<br>up of dust. Cleanliness standard 'Average Domestic'.                                                         | Good      |
| N/A<br>('Check-Out') | N/A                            |                                                                                                                                                                         | N/A       |
| Bedroom 1            | Carpets/Floors                 | Beige carpets. Professionally cleaned, receipt seen. Cleanliness Standard 'Professional'.                                                                               | Good      |
| N/A<br>('Check-Out') | N/A                            |                                                                                                                                                                         | N/A       |
| Bedroom 1            | Skirting                       | White gloss.                                                                                                                                                            | Fair      |
| N/A<br>('Check-Out') | N/A                            |                                                                                                                                                                         | N/A       |

Comments: Venetian blinds dust build-up.

Comments: Mould and mildew on window sills.

| <u>Area</u>          | <u>Item</u><br><u>Category</u> | Detail & Cleanliness                                                                                                                                                                                             | <u>Condition</u> |
|----------------------|--------------------------------|------------------------------------------------------------------------------------------------------------------------------------------------------------------------------------------------------------------|------------------|
| Bedroom 1            | Sockets Switches               | 1 x light switch (chrome).<br>2 x Double plug sockets (white plastic).                                                                                                                                           | Good             |
| N/A<br>('Check-Out') | N/A                            |                                                                                                                                                                                                                  | N/A              |
| Bedroom 1            | Fixtures                       | 6 x chrome spotlights. Bulbs tested – two not working.                                                                                                                                                           | Good             |
| N/A<br>('Check-Out') | N/A                            |                                                                                                                                                                                                                  | N/A              |
| Bedroom 1            | Fixtures                       | 1 x white radiator.                                                                                                                                                                                              | Good             |
| N/A<br>('Check-Out') | N/A                            |                                                                                                                                                                                                                  | N/A              |
| <u>Bathroom</u>      | Doors/Frames                   | Dark mahogany painted door with brass handle. Handle is faulty and sticks when opened. Locking mechanism is missing altogether. Lower-left panel has split in the wood. Cleanliness Standard 'Average Domestic'. | Poor             |
| N/A<br>('Check-Out') | N/A                            |                                                                                                                                                                                                                  | N/A              |