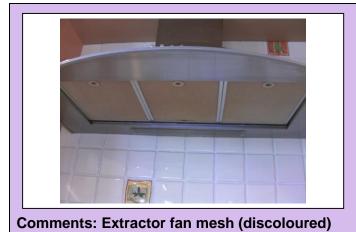

**Comments: Interior view (heavily soiled)** 

| <u>Area</u>          | <u>Item</u><br><u>Category</u> | Detail & Cleanliness                                                                                                                                                 | <u>Condition</u> |
|----------------------|--------------------------------|----------------------------------------------------------------------------------------------------------------------------------------------------------------------|------------------|
| <u>Kitchen</u>       | Sink                           | Matt chrome double basin sink with chrome mixer-taps and draining board. Filter plugs present for both sinks.                                                        | Good             |
| N/A<br>('Check-Out') | N/A                            |                                                                                                                                                                      | N/A              |
| <u>Kitchen</u>       | Extractor Fan                  | Build-up of grease, mesh discoloured. Cleanliness standard 'Poor'.                                                                                                   | Fair             |
| N/A<br>('Check-Out') | N/A                            |                                                                                                                                                                      | N/A              |
| <u>Stairs</u>        | Walls Paint                    | Plastered walls painted matt magnolia. There is some discolouration to the mid-section of the wall and a small indentation. Cleanliness standard 'Average Domestic'. | Fair             |
| N/A<br>('Check-Out') | N/A                            |                                                                                                                                                                      | N/A              |
| <u>Stairs</u>        | Carpets/Floors                 | Beige carpets. Cleaned to 'Professional' standard – receipt seen.                                                                                                    | Good             |
| N/A<br>('Check-Out') | N/A                            |                                                                                                                                                                      | N/A              |