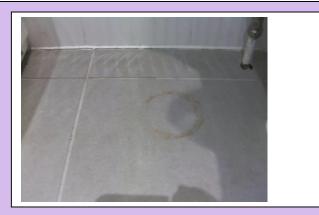

Comments: Skirting with build-up of dust/hair.

Comments: Entrance hall solid-oak flooring.

| Area                 | <u>Item</u><br><u>Category</u> | Detail & Cleanliness                                                                                                                                                                                                                                      | Condition |
|----------------------|--------------------------------|-----------------------------------------------------------------------------------------------------------------------------------------------------------------------------------------------------------------------------------------------------------|-----------|
| Entrance Hall        | Alarms                         | Burglar alarm sensor responds to movement. Smoke alarm present – not tested.                                                                                                                                                                              | Good      |
| N/A<br>('Check-Out') | N/A                            |                                                                                                                                                                                                                                                           | N/A       |
| Entrance Hall        | Fixtures                       | 10 X spotlights with chrome fittings. Bulbs tested – in working order.                                                                                                                                                                                    | Good      |
| N/A<br>('Check-Out') | N/A                            |                                                                                                                                                                                                                                                           | N/A       |
| <u>Kitchen</u>       | Doors/Frames                   | Dark mahogany painted door with brass handle. Screw missing in top right hand corner of door handle. Some minor scratches/indentations are present in bottom right/left panels. Dust present on edges of panels. Cleanliness standard 'Average Domestic'. | Fair      |
| N/A<br>('Check-Out') | N/A                            |                                                                                                                                                                                                                                                           | N/A       |
| Kitchen              | Doors/Frames                   | Reverse side: Dark mahogany painted door with brass handle. Paint splashes present on base of door. Cleanliness standard 'Average Domestic'.                                                                                                              | Fair      |
| N/A<br>('Check-Out') | N/A                            |                                                                                                                                                                                                                                                           | N/A       |

Comments: Suspended lights (dust/cobwebs)

| Area                 | <u>Item</u><br><u>Category</u> | Detail & Cleanliness                                                                                                                                                                                                                                                                                                                                                     | Condition |
|----------------------|--------------------------------|--------------------------------------------------------------------------------------------------------------------------------------------------------------------------------------------------------------------------------------------------------------------------------------------------------------------------------------------------------------------------|-----------|
| <u>Kitchen</u>       | Appliances                     | DeDeitrich cooker in matt chrome finish (integrated). 1 x oven compartment. 1 x grill compartment. Finger marks present to exterior. Interior excessive build-up of crumbs and grease – heavily soiled. Oven door hinge is faulty and sticks. Control dial is also loose. 2 X oven racks also inside (not cleaned). Cleanliness Standard 'Not Cleaned'. Oven not tested. | Fair      |
| N/A<br>('Check-Out') | N/A                            |                                                                                                                                                                                                                                                                                                                                                                          | N/A       |
| <u>Kitchen</u>       | Appliances                     | DeDeitrich integrated gas hob with 5 x rings and 6 x control dials. Grease and food residue surrounding rings. Gas hobs not tested. Cleanliness Standard 'Poor'.                                                                                                                                                                                                         | Good      |
| N/A<br>('Check-Out') | N/A                            |                                                                                                                                                                                                                                                                                                                                                                          | N/A       |
| <u>Kitchen</u>       | Appliances                     | Integrated fridge (make model unknown) with small freezer compartment. Appears in working order. 3 x shelves and 2 x trays. Light in working order.                                                                                                                                                                                                                      | Good      |
| N/A<br>('Check-Out') | N/A                            |                                                                                                                                                                                                                                                                                                                                                                          | N/A       |
| <u>Kitchen</u>       | Alarms                         | Burglar alarm sensor appears in working order.                                                                                                                                                                                                                                                                                                                           | Good      |
| N/A<br>('Check-Out') | N/A                            |                                                                                                                                                                                                                                                                                                                                                                          | N/A       |