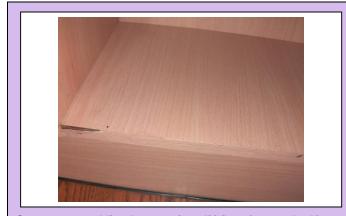

Comments: Bathroom door missing lock and corrosion.

Comments: Split in bathroom door.

| <u>Area</u>          | <u>Item</u><br><u>Category</u> | Detail & Cleanliness                                                                                                                                                                                                                                                      | <u>Condition</u> |
|----------------------|--------------------------------|---------------------------------------------------------------------------------------------------------------------------------------------------------------------------------------------------------------------------------------------------------------------------|------------------|
| <u>Bathroom</u>      | Doors/Frames                   | Reverse Side: Dark mahogany painted door with brass handle. Handle is faulty and sticks when opened. Locking mechanism is missing altogether. Lower-right panel has split in the wood. Handle itself showing signs of corrosion. Cleanliness Standard 'Average Domestic'. | Poor             |
| N/A<br>('Check-Out') | N/A                            |                                                                                                                                                                                                                                                                           | N/A              |
| <u>Bathroom</u>      | Ceiling                        | Plastered painted white. Paint is coming away around the outer edges where wall meets tiles.                                                                                                                                                                              | Good             |
| N/A<br>('Check-Out') | N/A                            |                                                                                                                                                                                                                                                                           | N/A              |
| <u>Bathroom</u>      | Walls Paint                    | White tiles with blue/turquoise mosaic pattern.                                                                                                                                                                                                                           | Good             |
| N/A<br>('Check-Out') | N/A                            |                                                                                                                                                                                                                                                                           | N/A              |
| <u>Bathroom</u>      | Windows Sills                  | 2 X White PVC windows. 2 X brass handles (1 key present).                                                                                                                                                                                                                 | Good             |
| N/A<br>('Check-Out') | N/A                            |                                                                                                                                                                                                                                                                           | N/A              |