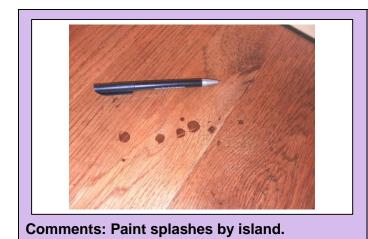

Comments: Hairline crack in ceiling

| <u>Area</u>          | <u>Item</u><br><u>Category</u> | Detail & Cleanliness                                                                                                                                                                 | <u>Condition</u> |
|----------------------|--------------------------------|--------------------------------------------------------------------------------------------------------------------------------------------------------------------------------------|------------------|
| <u>Kitchen</u>       | Carpets/Floors                 | Solid oak flooring. Some light usage scratches and paint splashes adjacent to island.                                                                                                | Good             |
| N/A<br>('Check-Out') | N/A                            |                                                                                                                                                                                      | N/A              |
| <u>Kitchen</u>       | Skirting                       | White painted (gloss).                                                                                                                                                               | Good             |
| N/A<br>('Check-Out') | N/A                            |                                                                                                                                                                                      | N/A              |
| <u>Kitchen</u>       | Sockets Switches               | 2 X Chrome light switches 4 X Double sockets (3 X white plastic, 1 X chrome – a screw is loose in the corner of chrome socket). 2 X single sockets (white plastic). No plugs tested. | Good             |
| N/A<br>('Check-Out') | N/A                            |                                                                                                                                                                                      | N/A              |
| <u>Kitchen</u>       | Fixtures                       | 2 X built-in lightwood cupboards with 8 opaque glass panels. 4 X chrome handles. Inside cupboards: total of 19 glass shelves and wooden wine rack.                                   | Good             |
| N/A<br>('Check-Out') | N/A                            |                                                                                                                                                                                      | N/A              |