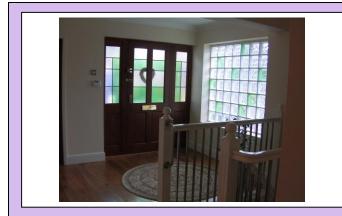

# **Inspection Specifics**

| Area                 | <u>Item</u><br><u>Category</u> | Detail & Cleanliness                                                                                                                                                                                                                                                                                                                                                                                                                                                                 | Condition |
|----------------------|--------------------------------|--------------------------------------------------------------------------------------------------------------------------------------------------------------------------------------------------------------------------------------------------------------------------------------------------------------------------------------------------------------------------------------------------------------------------------------------------------------------------------------|-----------|
| <u>Entrance</u>      | Doors/Frames                   | Mahogany painted wooden door with brass effect letterbox flap, brass handle and Yale type lock. Screw hook fitted into top-centre. Brass handle worn and sticks when opening. Yale type lock in working order. Wireless white doorbell (in working order). Clear and lime tile effect privacy glass windows. Glass generally clean, but grubby to edges. Cleanliness standard 'Average Domestic' (Please see glossary of terms for cleanliness and condition descriptions – page 1). | Fair      |
| N/A<br>('Check-Out') | N/A                            |                                                                                                                                                                                                                                                                                                                                                                                                                                                                                      | N/A       |
| <u>Entrance</u>      | Doors/Frames                   | Reverse side of front door: Painted Mahogany; Brass Yale handle; Security chain missing from brass fixing; Letter-box flap loosely fitted on inside.                                                                                                                                                                                                                                                                                                                                 | Good      |
| N/A<br>('Check-Out') | N/A                            |                                                                                                                                                                                                                                                                                                                                                                                                                                                                                      | N/A       |
| Entrance Hall        | Windows Sills                  | Clear and lime tile effect privacy glass blocks. Some grouting missing in-between blocks.                                                                                                                                                                                                                                                                                                                                                                                            | Fair      |
| N/A<br>('Check-Out') | N/A                            |                                                                                                                                                                                                                                                                                                                                                                                                                                                                                      | N/A       |
| Entrance Hall        | Walls Paint                    | Magnolia painted walls (matt). No picture hooks/marks present.                                                                                                                                                                                                                                                                                                                                                                                                                       | Good      |
| N/A<br>('Check-Out') | N/A                            |                                                                                                                                                                                                                                                                                                                                                                                                                                                                                      | N/A       |

**Comments: Entrance hall overview** 

Comments: In-between glass brick grouting.

| <u>Area</u>          | <u>Item</u><br><u>Category</u> | Detail & Cleanliness                                                                         | Condition |
|----------------------|--------------------------------|----------------------------------------------------------------------------------------------|-----------|
| Entrance Hall        | Ceiling                        | Plastered, painted white (matt) with white coving around edges.                              | Good      |
| N/A<br>('Check-Out') | N/A                            |                                                                                              | N/A       |
| Entrance Hall        | Carpets/Floors                 | Solid oak flooring.                                                                          | Good      |
| N/A<br>('Check-Out') | N/A                            |                                                                                              | N/A       |
| Entrance Hall        | Skirting                       | White gloss skirting with build-up of dust/hair.<br>Cleanliness standard 'Average Domestic'. | Good      |
| N/A<br>('Check-Out') | N/A                            |                                                                                              | N/A       |
| Entrance Hall        | Sockets Switches               | 2 X Double socket plugs (white plastic) – Not tested.                                        | Good      |
| N/A<br>('Check-Out') | N/A                            |                                                                                              | N/A       |