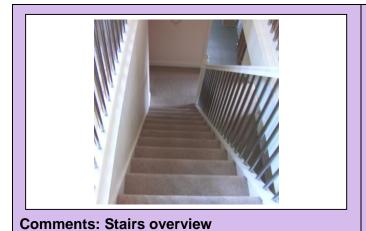

**Comments: Interior view (heavily soiled)** 

| <u>Area</u>          | <u>Item</u><br><u>Category</u> | Detail & Cleanliness                                                                                                                                                 | <u>Condition</u> |
|----------------------|--------------------------------|----------------------------------------------------------------------------------------------------------------------------------------------------------------------|------------------|
| <u>Kitchen</u>       | Sink                           | Matt chrome double basin sink with chrome mixer-taps and draining board. Filter plugs present for both sinks.                                                        | Good             |
| N/A<br>('Check-Out') | N/A                            |                                                                                                                                                                      | N/A              |
| <u>Kitchen</u>       | Extractor Fan                  | Build-up of grease, mesh discoloured. Cleanliness standard 'Poor'.                                                                                                   | Fair             |
| N/A<br>('Check-Out') | N/A                            |                                                                                                                                                                      | N/A              |
| <u>Stairs</u>        | Walls Paint                    | Plastered walls painted matt magnolia. There is some discolouration to the mid-section of the wall and a small indentation. Cleanliness standard 'Average Domestic'. | Fair             |
| N/A<br>('Check-Out') | N/A                            |                                                                                                                                                                      | N/A              |
| <u>Stairs</u>        | Carpets/Floors                 | Beige carpets. Cleaned to 'Professional' standard – receipt seen.                                                                                                    | Good             |
| N/A<br>('Check-Out') | N/A                            |                                                                                                                                                                      | N/A              |

| Area                 | <u>Item</u><br><u>Category</u> | <u>Detail &amp; Cleanliness</u>                          | <u>Condition</u> |
|----------------------|--------------------------------|----------------------------------------------------------|------------------|
| <u>Stairs</u>        | Skirting                       | White gloss.                                             | Good             |
| N/A<br>('Check-Out') | N/A                            |                                                          | N/A              |
| <u>Stairs</u>        | Alarms                         | Burglar alarm sensor responds to movement.               | Good             |
| N/A<br>('Check-Out') | N/A                            |                                                          | N/A              |
| <u>Stairs</u>        | Fixtures                       | White gloss finished wooden bannister with chrome rails. | Good             |
| N/A<br>('Check-Out') | N/A                            |                                                          | N/A              |
| <u>Hallway</u>       | Ceiling                        | Plastered and painted matt white.                        | Good             |
| N/A<br>('Check-Out') | N/A                            |                                                          | N/A              |