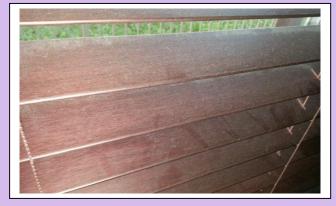

| <u>Area</u>          | <u>Item</u><br><u>Category</u> | Detail & Cleanliness                                                                                                                                                    | Condition |
|----------------------|--------------------------------|-------------------------------------------------------------------------------------------------------------------------------------------------------------------------|-----------|
| Bedroom 1            | Windows Sills                  | 2 X PVC windows (white). 3 X brass handles (no keys present). Sills painted white (gloss). Mould and mildew build-up in window/sill edges. Cleanliness Standard 'Poor'. | Fair      |
| N/A<br>('Check-Out') | N/A                            |                                                                                                                                                                         | N/A       |
| Bedroom 1            | Curtains/Blinds                | 2 X fitted dark-wood venetian blinds. Slats have build-<br>up of dust. Cleanliness standard 'Average Domestic'.                                                         | Good      |
| N/A<br>('Check-Out') | N/A                            |                                                                                                                                                                         | N/A       |
| Bedroom 1            | Carpets/Floors                 | Beige carpets. Professionally cleaned, receipt seen. Cleanliness Standard 'Professional'.                                                                               | Good      |
| N/A<br>('Check-Out') | N/A                            |                                                                                                                                                                         | N/A       |
| Bedroom 1            | Skirting                       | White gloss.                                                                                                                                                            | Fair      |
| N/A<br>('Check-Out') | N/A                            |                                                                                                                                                                         | N/A       |

Comments: Venetian blinds dust build-up.

Comments: Mould and mildew on window sills.

| <u>Area</u>          | <u>Item</u><br><u>Category</u> | Detail & Cleanliness                                                                                                                                                                                             | <u>Condition</u> |
|----------------------|--------------------------------|------------------------------------------------------------------------------------------------------------------------------------------------------------------------------------------------------------------|------------------|
| Bedroom 1            | Sockets Switches               | 1 x light switch (chrome).<br>2 x Double plug sockets (white plastic).                                                                                                                                           | Good             |
| N/A<br>('Check-Out') | N/A                            |                                                                                                                                                                                                                  | N/A              |
| Bedroom 1            | Fixtures                       | 6 x chrome spotlights. Bulbs tested – two not working.                                                                                                                                                           | Good             |
| N/A<br>('Check-Out') | N/A                            |                                                                                                                                                                                                                  | N/A              |
| Bedroom 1            | Fixtures                       | 1 x white radiator.                                                                                                                                                                                              | Good             |
| N/A<br>('Check-Out') | N/A                            |                                                                                                                                                                                                                  | N/A              |
| <u>Bathroom</u>      | Doors/Frames                   | Dark mahogany painted door with brass handle. Handle is faulty and sticks when opened. Locking mechanism is missing altogether. Lower-left panel has split in the wood. Cleanliness Standard 'Average Domestic'. | Poor             |
| N/A<br>('Check-Out') | N/A                            |                                                                                                                                                                                                                  | N/A              |