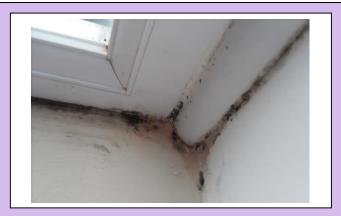

| <u>Area</u>          | <u>Item</u><br><u>Category</u> | Detail & Cleanliness                                                                                                                                                    | Condition |
|----------------------|--------------------------------|-------------------------------------------------------------------------------------------------------------------------------------------------------------------------|-----------|
| Bedroom 1            | Windows Sills                  | 2 X PVC windows (white). 3 X brass handles (no keys present). Sills painted white (gloss). Mould and mildew build-up in window/sill edges. Cleanliness Standard 'Poor'. | Fair      |
| N/A<br>('Check-Out') | N/A                            |                                                                                                                                                                         | N/A       |
| Bedroom 1            | Curtains/Blinds                | 2 X fitted dark-wood venetian blinds. Slats have build-<br>up of dust. Cleanliness standard 'Average Domestic'.                                                         | Good      |
| N/A<br>('Check-Out') | N/A                            |                                                                                                                                                                         | N/A       |
| Bedroom 1            | Carpets/Floors                 | Beige carpets. Professionally cleaned, receipt seen. Cleanliness Standard 'Professional'.                                                                               | Good      |
| N/A<br>('Check-Out') | N/A                            |                                                                                                                                                                         | N/A       |
| Bedroom 1            | Skirting                       | White gloss.                                                                                                                                                            | Fair      |
| N/A<br>('Check-Out') | N/A                            |                                                                                                                                                                         | N/A       |

Comments: Venetian blinds dust build-up.

Comments: Mould and mildew on window sills.

| <u>Area</u>          | <u>Item</u><br><u>Category</u> | Detail & Cleanliness                                                                                                                                                                                             | <u>Condition</u> |
|----------------------|--------------------------------|------------------------------------------------------------------------------------------------------------------------------------------------------------------------------------------------------------------|------------------|
| Bedroom 1            | Sockets Switches               | 1 x light switch (chrome).<br>2 x Double plug sockets (white plastic).                                                                                                                                           | Good             |
| N/A<br>('Check-Out') | N/A                            |                                                                                                                                                                                                                  | N/A              |
| Bedroom 1            | Fixtures                       | 6 x chrome spotlights. Bulbs tested – two not working.                                                                                                                                                           | Good             |
| N/A<br>('Check-Out') | N/A                            |                                                                                                                                                                                                                  | N/A              |
| Bedroom 1            | Fixtures                       | 1 x white radiator.                                                                                                                                                                                              | Good             |
| N/A<br>('Check-Out') | N/A                            |                                                                                                                                                                                                                  | N/A              |
| <u>Bathroom</u>      | Doors/Frames                   | Dark mahogany painted door with brass handle. Handle is faulty and sticks when opened. Locking mechanism is missing altogether. Lower-left panel has split in the wood. Cleanliness Standard 'Average Domestic'. | Poor             |
| N/A<br>('Check-Out') | N/A                            |                                                                                                                                                                                                                  | N/A              |