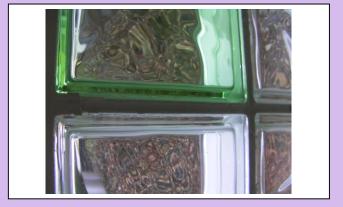

# **Inspection Specifics**

| Area                 | <u>Item</u><br><u>Category</u> | Detail & Cleanliness                                                                                                                                                                                                                                                                                                                                                                                                                                                                 | Condition |
|----------------------|--------------------------------|--------------------------------------------------------------------------------------------------------------------------------------------------------------------------------------------------------------------------------------------------------------------------------------------------------------------------------------------------------------------------------------------------------------------------------------------------------------------------------------|-----------|
| <u>Entrance</u>      | Doors/Frames                   | Mahogany painted wooden door with brass effect letterbox flap, brass handle and Yale type lock. Screw hook fitted into top-centre. Brass handle worn and sticks when opening. Yale type lock in working order. Wireless white doorbell (in working order). Clear and lime tile effect privacy glass windows. Glass generally clean, but grubby to edges. Cleanliness standard 'Average Domestic' (Please see glossary of terms for cleanliness and condition descriptions – page 1). | Fair      |
| N/A<br>('Check-Out') | N/A                            |                                                                                                                                                                                                                                                                                                                                                                                                                                                                                      | N/A       |
| <u>Entrance</u>      | Doors/Frames                   | Reverse side of front door: Painted Mahogany; Brass Yale handle; Security chain missing from brass fixing; Letter-box flap loosely fitted on inside.                                                                                                                                                                                                                                                                                                                                 | Good      |
| N/A<br>('Check-Out') | N/A                            |                                                                                                                                                                                                                                                                                                                                                                                                                                                                                      | N/A       |
| Entrance Hall        | Windows Sills                  | Clear and lime tile effect privacy glass blocks. Some grouting missing in-between blocks.                                                                                                                                                                                                                                                                                                                                                                                            | Fair      |
| N/A<br>('Check-Out') | N/A                            |                                                                                                                                                                                                                                                                                                                                                                                                                                                                                      | N/A       |
| Entrance Hall        | Walls Paint                    | Magnolia painted walls (matt). No picture hooks/marks present.                                                                                                                                                                                                                                                                                                                                                                                                                       | Good      |
| N/A<br>('Check-Out') | N/A                            |                                                                                                                                                                                                                                                                                                                                                                                                                                                                                      | N/A       |

**Comments: Entrance hall overview** 

Comments: In-between glass brick grouting.

| <u>Area</u>          | <u>Item</u><br><u>Category</u> | Detail & Cleanliness                                                                         | Condition |
|----------------------|--------------------------------|----------------------------------------------------------------------------------------------|-----------|
| Entrance Hall        | Ceiling                        | Plastered, painted white (matt) with white coving around edges.                              | Good      |
| N/A<br>('Check-Out') | N/A                            |                                                                                              | N/A       |
| Entrance Hall        | Carpets/Floors                 | Solid oak flooring.                                                                          | Good      |
| N/A<br>('Check-Out') | N/A                            |                                                                                              | N/A       |
| Entrance Hall        | Skirting                       | White gloss skirting with build-up of dust/hair.<br>Cleanliness standard 'Average Domestic'. | Good      |
| N/A<br>('Check-Out') | N/A                            |                                                                                              | N/A       |
| Entrance Hall        | Sockets Switches               | 2 X Double socket plugs (white plastic) – Not tested.                                        | Good      |
| N/A<br>('Check-Out') | N/A                            |                                                                                              | N/A       |