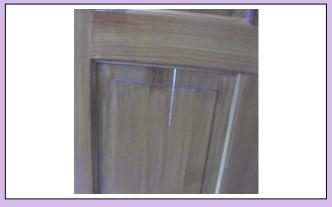

Comments: Bathroom door missing lock and corrosion.

Comments: Split in bathroom door.

| <u>Area</u>          | <u>Item</u><br><u>Category</u> | Detail & Cleanliness                                                                                                                                                                                                                                                      | <u>Condition</u> |
|----------------------|--------------------------------|---------------------------------------------------------------------------------------------------------------------------------------------------------------------------------------------------------------------------------------------------------------------------|------------------|
| <u>Bathroom</u>      | Doors/Frames                   | Reverse Side: Dark mahogany painted door with brass handle. Handle is faulty and sticks when opened. Locking mechanism is missing altogether. Lower-right panel has split in the wood. Handle itself showing signs of corrosion. Cleanliness Standard 'Average Domestic'. | Poor             |
| N/A<br>('Check-Out') | N/A                            |                                                                                                                                                                                                                                                                           | N/A              |
| <u>Bathroom</u>      | Ceiling                        | Plastered painted white. Paint is coming away around the outer edges where wall meets tiles.                                                                                                                                                                              | Good             |
| N/A<br>('Check-Out') | N/A                            |                                                                                                                                                                                                                                                                           | N/A              |
| <u>Bathroom</u>      | Walls Paint                    | White tiles with blue/turquoise mosaic pattern.                                                                                                                                                                                                                           | Good             |
| N/A<br>('Check-Out') | N/A                            |                                                                                                                                                                                                                                                                           | N/A              |
| <u>Bathroom</u>      | Windows Sills                  | 2 X White PVC windows. 2 X brass handles (1 key present).                                                                                                                                                                                                                 | Good             |
| N/A<br>('Check-Out') | N/A                            |                                                                                                                                                                                                                                                                           | N/A              |